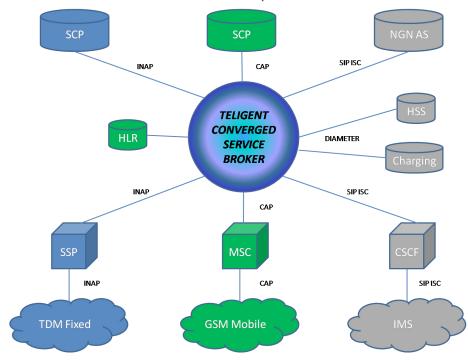

# Converged Service Broker

Teligent Telecom's Converged Service Broker is a multifunctional product that provides seamless service mediation across TDM and IMS/NGN Networks.

The Converged Service Broker (CSB) fully addresses the issue of service interworking when several value-added services are to be invoked in the context of a same call or event. It provides an intuitive and comprehensive user interface making service mediation easily manageable, even in multi-vendor and multi-protocol environments.

## **Service Broker main features**

- Supports INAP, CAP, SIP and ISC
- Control and management of services that use the same trigger
- Mediation between services from different vendors including protocol conversion
- Easy-to-use centralized management
- Intuitive and complete interface for configuration of service interactions
- Service Creation environment facilitating product customisation

## **Protocol and Network Agnostic**

The CSB provides the mediation function for IN based SCPs as well as SIP based Application Servers (AS) and Charging Platforms, regardless of the access network being TDM or NGN/IMS. This is made possible by the large variety of protocols supported by the Teligent P90/E platform; they include CAMEL-2, CAMEL-3, CAMEL-4, INAP, CS1+, SIP (ISC), DIAMETER, MAP,...

## Packaged to suit your needs

The CSB is packaged to provide some or all of the following functions:

**IM-SSF** - IP Multimedia Service Switching Function to trigger SCP-hosted IN services from IMS/NGN networks.

**Reverse IM-SSF** - IP Multimedia Service Switching Function to trigger Application Servers based services from legacy TDM Networks.

**SIM** - Service Interaction Manager that coordinates and combines services independently, regardless of the Network and protocol.