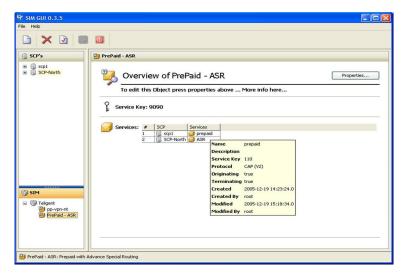

## **Intuitive GUI-based configuration**

The configuration and management of complex service mediation is greatly facilitated by an intuitive and comprehensive graphical user interface.